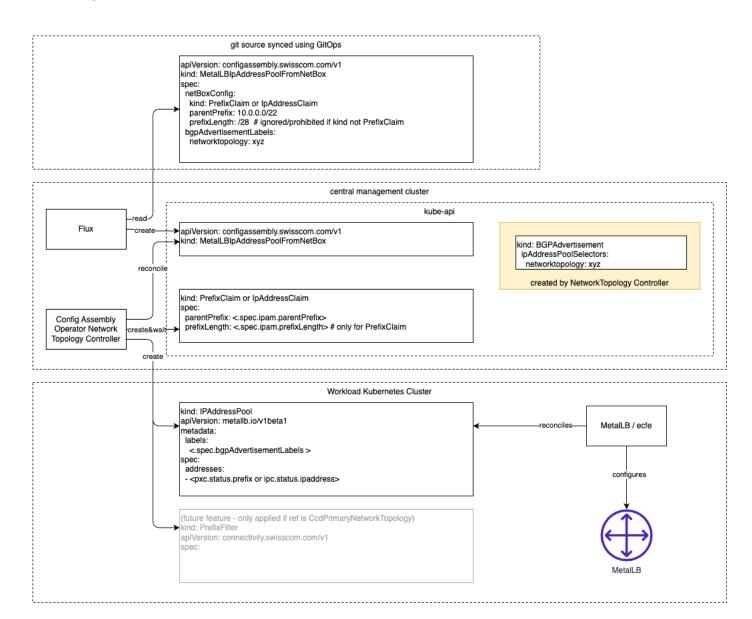

ernal Growth

Improve processes and code modularity

### **Technology Leadership**

Lead innovation in the tech/telco community





• Sites (physical location of a resource)

## Managed by NetBox Operator

- Prefixes
- IP Addresses
- Tenancy (ownership of a resource)
- Custom fields (additional information about a resource)









#### Swisscom

Lea Brühwiler, Ashan Senevirathne, Joel Studler, Alexander North, Henry Chun-Hung Tseng, Fabian Schulz, Hoang Mai, Pablo Garcia Miranda, Andreas Forsten, Chema De La Sen, Jitendra Sapariya, Miltiadis Alexis and many more!

#### **NetBox Labs**

Mark Coleman, Richard Boucher, Kristopher Beevers, Jeff Gehlbach, Nat Morris







# Integration Example 1: Kubernetes Cluster MetalLB Topology



6



7

# Integration Example 2: MetalLB IPAddressPool



Demo of a similar but not identical Setup: <u>https://youtu.be/35-fE</u> gHDjw?t=1034





NetBox Operator https://github.com/netbox-community/netbox-operator

#### A deep dive into NetBox Operator

*by* Lea Brühwiler, Ashan Senevirathne, Joel Studler, Alexander North, Henry Chun-Hung Tseng, Fabian Schulz <u>https://www.cncf.io/blog/2024/09/16/a-deep-dive-into-netbox-operator</u>

## **Evolving GitOps: Harnessing Kubernetes Resource Model for 5G Core**

*by Ashan Senevirathne and Joel Studler at Open Source Summit Europe 2024* <u>https://osseu2024.sched.com/event/1ej41</u>



## **NetBox Operator Demo**