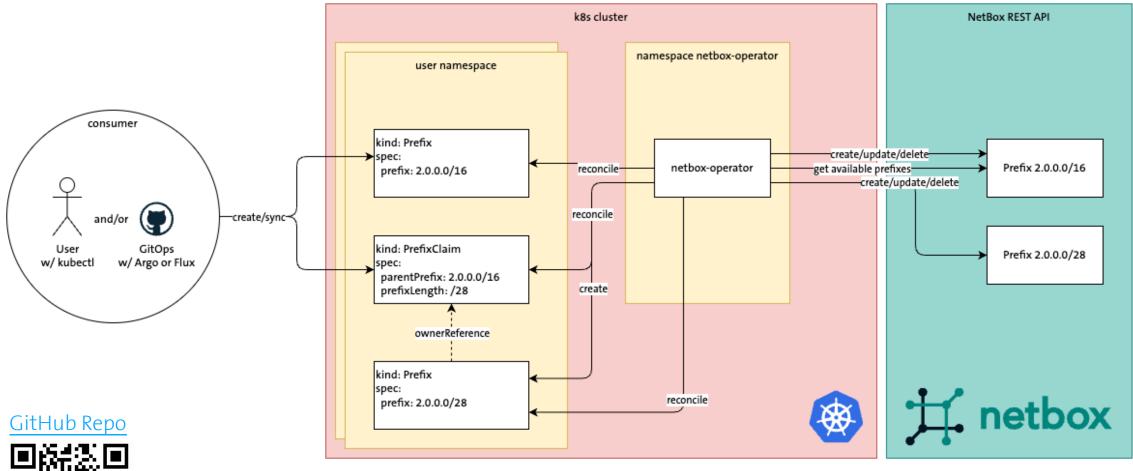

# **NetBox Operator**

Joel Studler, 07.11.2024, Sylva WG06 Workloads LCM with GitOps Monthly Call









#### **Foster Collaboration**

Tap into global developer contributions

#### Internal and External Growth

Improve processes and code modularity

### **Technology Leadership**

Lead innovation in the tech/telco community





• Sites (physical location of a resource)

## Managed by NetBox Operator

- Prefixes
- IP Addresses
- Tenancy (ownership of a resource)
- Custom fields (additional information about a resource)









#### Swisscom

Lea Brühwiler, Ashan Senevirathne, Joel Studler, Alexander North, Henry Chun-Hung Tseng, Fabian Schulz, Hoang Mai, Pablo Garcia Miranda, Andreas Forsten, Chema De La Sen, Jitendra Sapariya, Miltiadis Alexis and many more!

#### **NetBox Labs**

Mark Coleman, Richard Boucher, Kristopher Beevers, Jeff Gehlbach, Nat Morris







# Integration Example 1: Kubernetes Cluster MetalLB Topology



6



7

# Integration Example 2: MetalLB IPAddressPool



Demo of a similar but not identical Setup: <u>https://youtu.be/35-fE</u> gHDjw?t=1034





NetBox Operator https://github.com/netbox-community/netbox-operator

#### A deep dive into NetBox Operator

*by* Lea Brühwiler, Ashan Senevirathne, Joel Studler, Alexander North, Henry Chun-Hung Tseng, Fabian Schulz <u>https://www.cncf.i