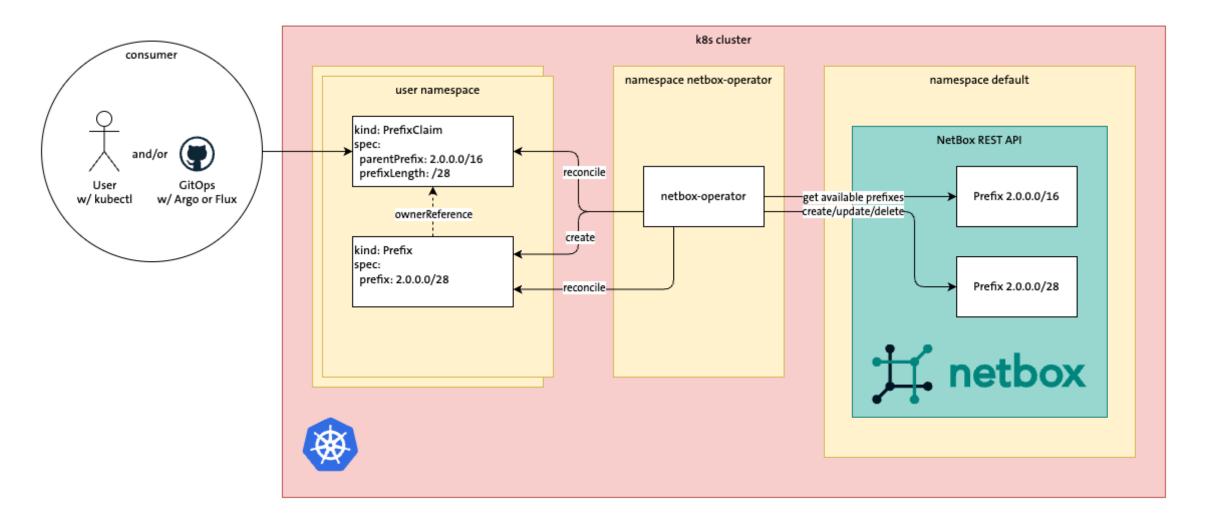

# Integration Example 2: MetalLB IPAddressPool

Demo of a similar but not identical Setup: <u>https://youtu.be/35-fE</u> gHDjw?t=1034

NetBox Operator https://github.com/netbox-community/netbox-operator