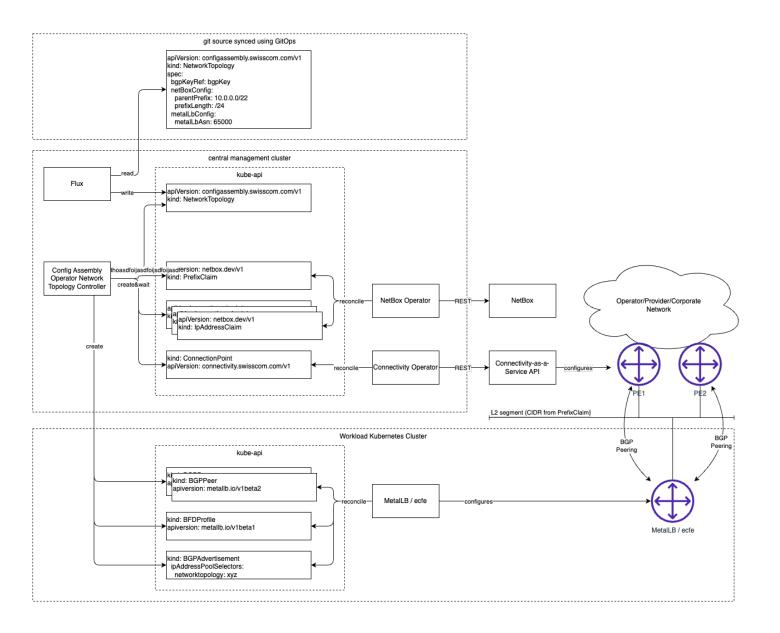

# Integration Example 2: MetalLB IPAddressPool

Demo of a similar but not identical Setup: <u>https://youtu.be/35-fE</u> gHDjw?t=1034

NetBox Operator https://github.com/netbox-community/netbox-operator